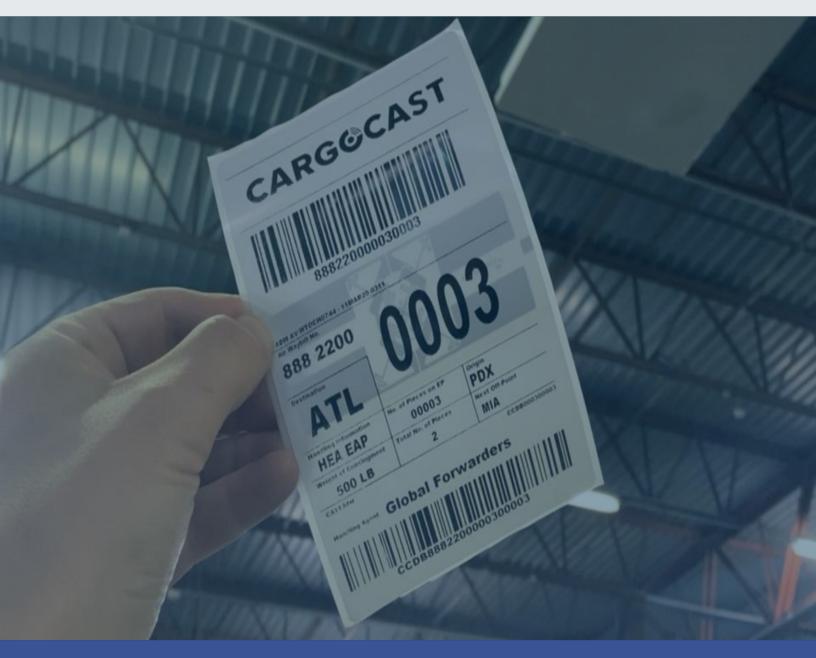

A significant reduction in fleet assets both up and downstream, such as trucks & airplanes should also be factored into the ROI calculation as asset utilization is improved.

RAIN RFID (Passive UHF) tags are identified, located and tracked using overhead CS-445B Smart Antennas. Both wide-area and dock-doors configurations are demonstrated to showcase wall-to-wall coverage