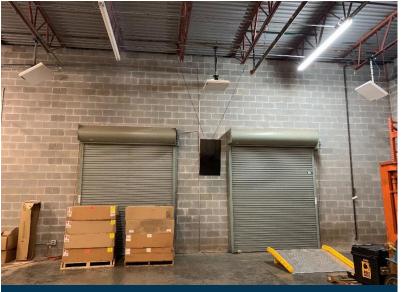

A significant reduction in fleet assets both up and downstream, such as trucks & airplanes should also be factored into the ROI calculation as asset utilization is improved.

RAIN RFID (Passive UHF) tags are identified, located and tracked using overhead CS-445B Smart Antennas. Both wide-area and dock-doors configurations are demonstrated to showcase wall-to-wall coverage

#### **CS Smart Antenna**

Impressive Performance
Passive RTLS Reader + Phased Array

#### CS-445B

Read Distance (ft) 45

Install Height (ft) 10 – 30

Location 2D/3D (ft) 1.0 - 1.5

Data & Power PoE

#### **CS-490**

Read Distance (ft) 90

Install Height (ft) 20 - 50

Location 2D/3D (ft) 1.0 - 3.0

Data & Power PoE