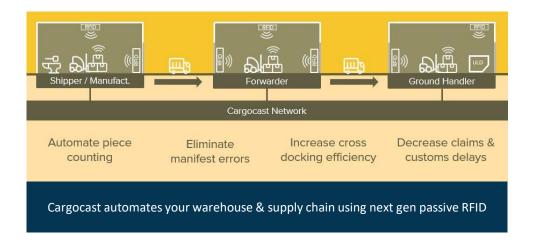

# **Cargocast Launches RFID Based Smart Logistics Platform & Atlanta GA Innovation Center**

Authors: Dan Diephouse, Adrian Turchet, Jason Ivy

"With real-time, pinpoint location accuracy data from RF Controls CS Smart Antennas, which hang from the ceiling, we can determine the location of freight, forklifts, employees at all times in the warehouse using low-cost RFID (Passive UHF) tags. Our solution integrates a continuous, always-on data stream automate piece counting, perform manifest reconciliation, and optimize cross-docking" says Cargocast CEO Dan Diephouse. "The key performance characteristics of RF Controls is the antennas capabilities to be installed at any ceiling height from 10ft to 50 ft thus reducing environmental challenges inside industrial facilities. The combination offers the accuracy of Active RTLS, but with an RFID tag that can be sub ten cents."

Automating warehouse operations can have a major impact on accuracy and save millions annually, resulting in:

- 90% reduction in time/labor piece counting
- 99% elimination of manifest-related errors, claims, and penalties
- 50% increase in picking efficiency
- 50% increase in cross docking efficiency
- 10% increase in loading dock capacity

A significant reduction in fleet assets both up and downstream, such as trucks & airplanes should also be factored into the ROI calculation as asset utilization is improved.

RAIN RFID (Passive UHF) tags are identified, located and tracked using overhead CS-445B Smart Antennas. Both wide-area and dock-doors configurations are demonstrated to showcase wall-to-wall coverage